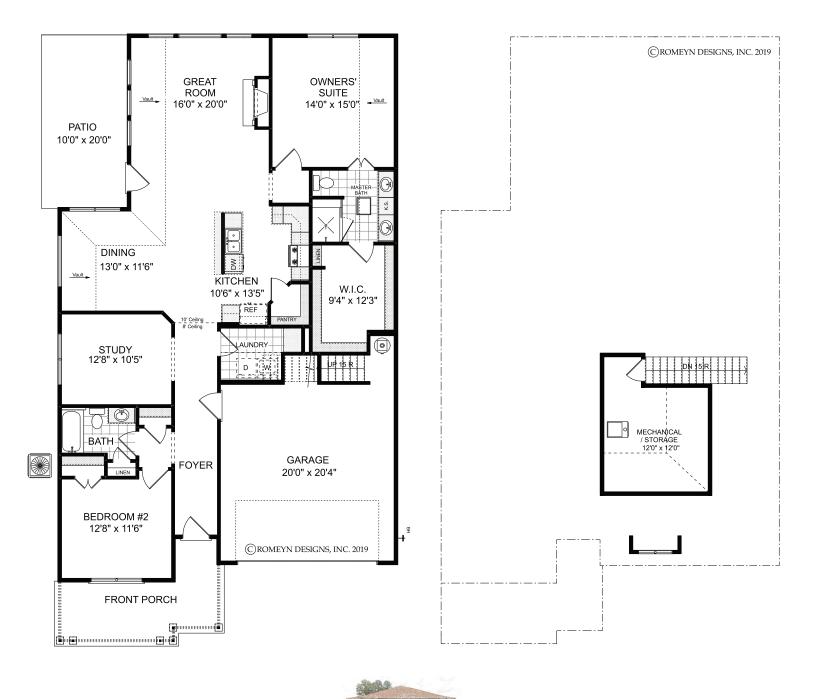

## THE HADLEY

2 Bedrooms | 2 Bathrooms | Study | 2-Car Garage | 1,758 Square Feet

#### **FEATURES:**

Award-Winning 2 Bedroom | 2 Bath Ranch Home | Study
Second Floor Attic Storage Accessed by Permanent Stairs
Owner's Suite with Luxurious Bath and Walk-in Shower with Bench Seat
Island Kitchen Opens to Vaulted Dining and Great Room with Fireplace
Welcoming Front Porch and Spacious Side Patio with Courtyard Retreat

## 2 Bedrooms | 2 Bathrooms | Study | 2-Car Garage | 1,758 Square Feet

1.17.25

Windsong Properties reserves the right to make changes, without notice or obligation. This brochure is for illustrative purposes only and not part of a legal contract. Information subject to changes, errors and omissions. Echols Farm is a community designed for residents aged 55 and older. © 2020 Windsong Properties